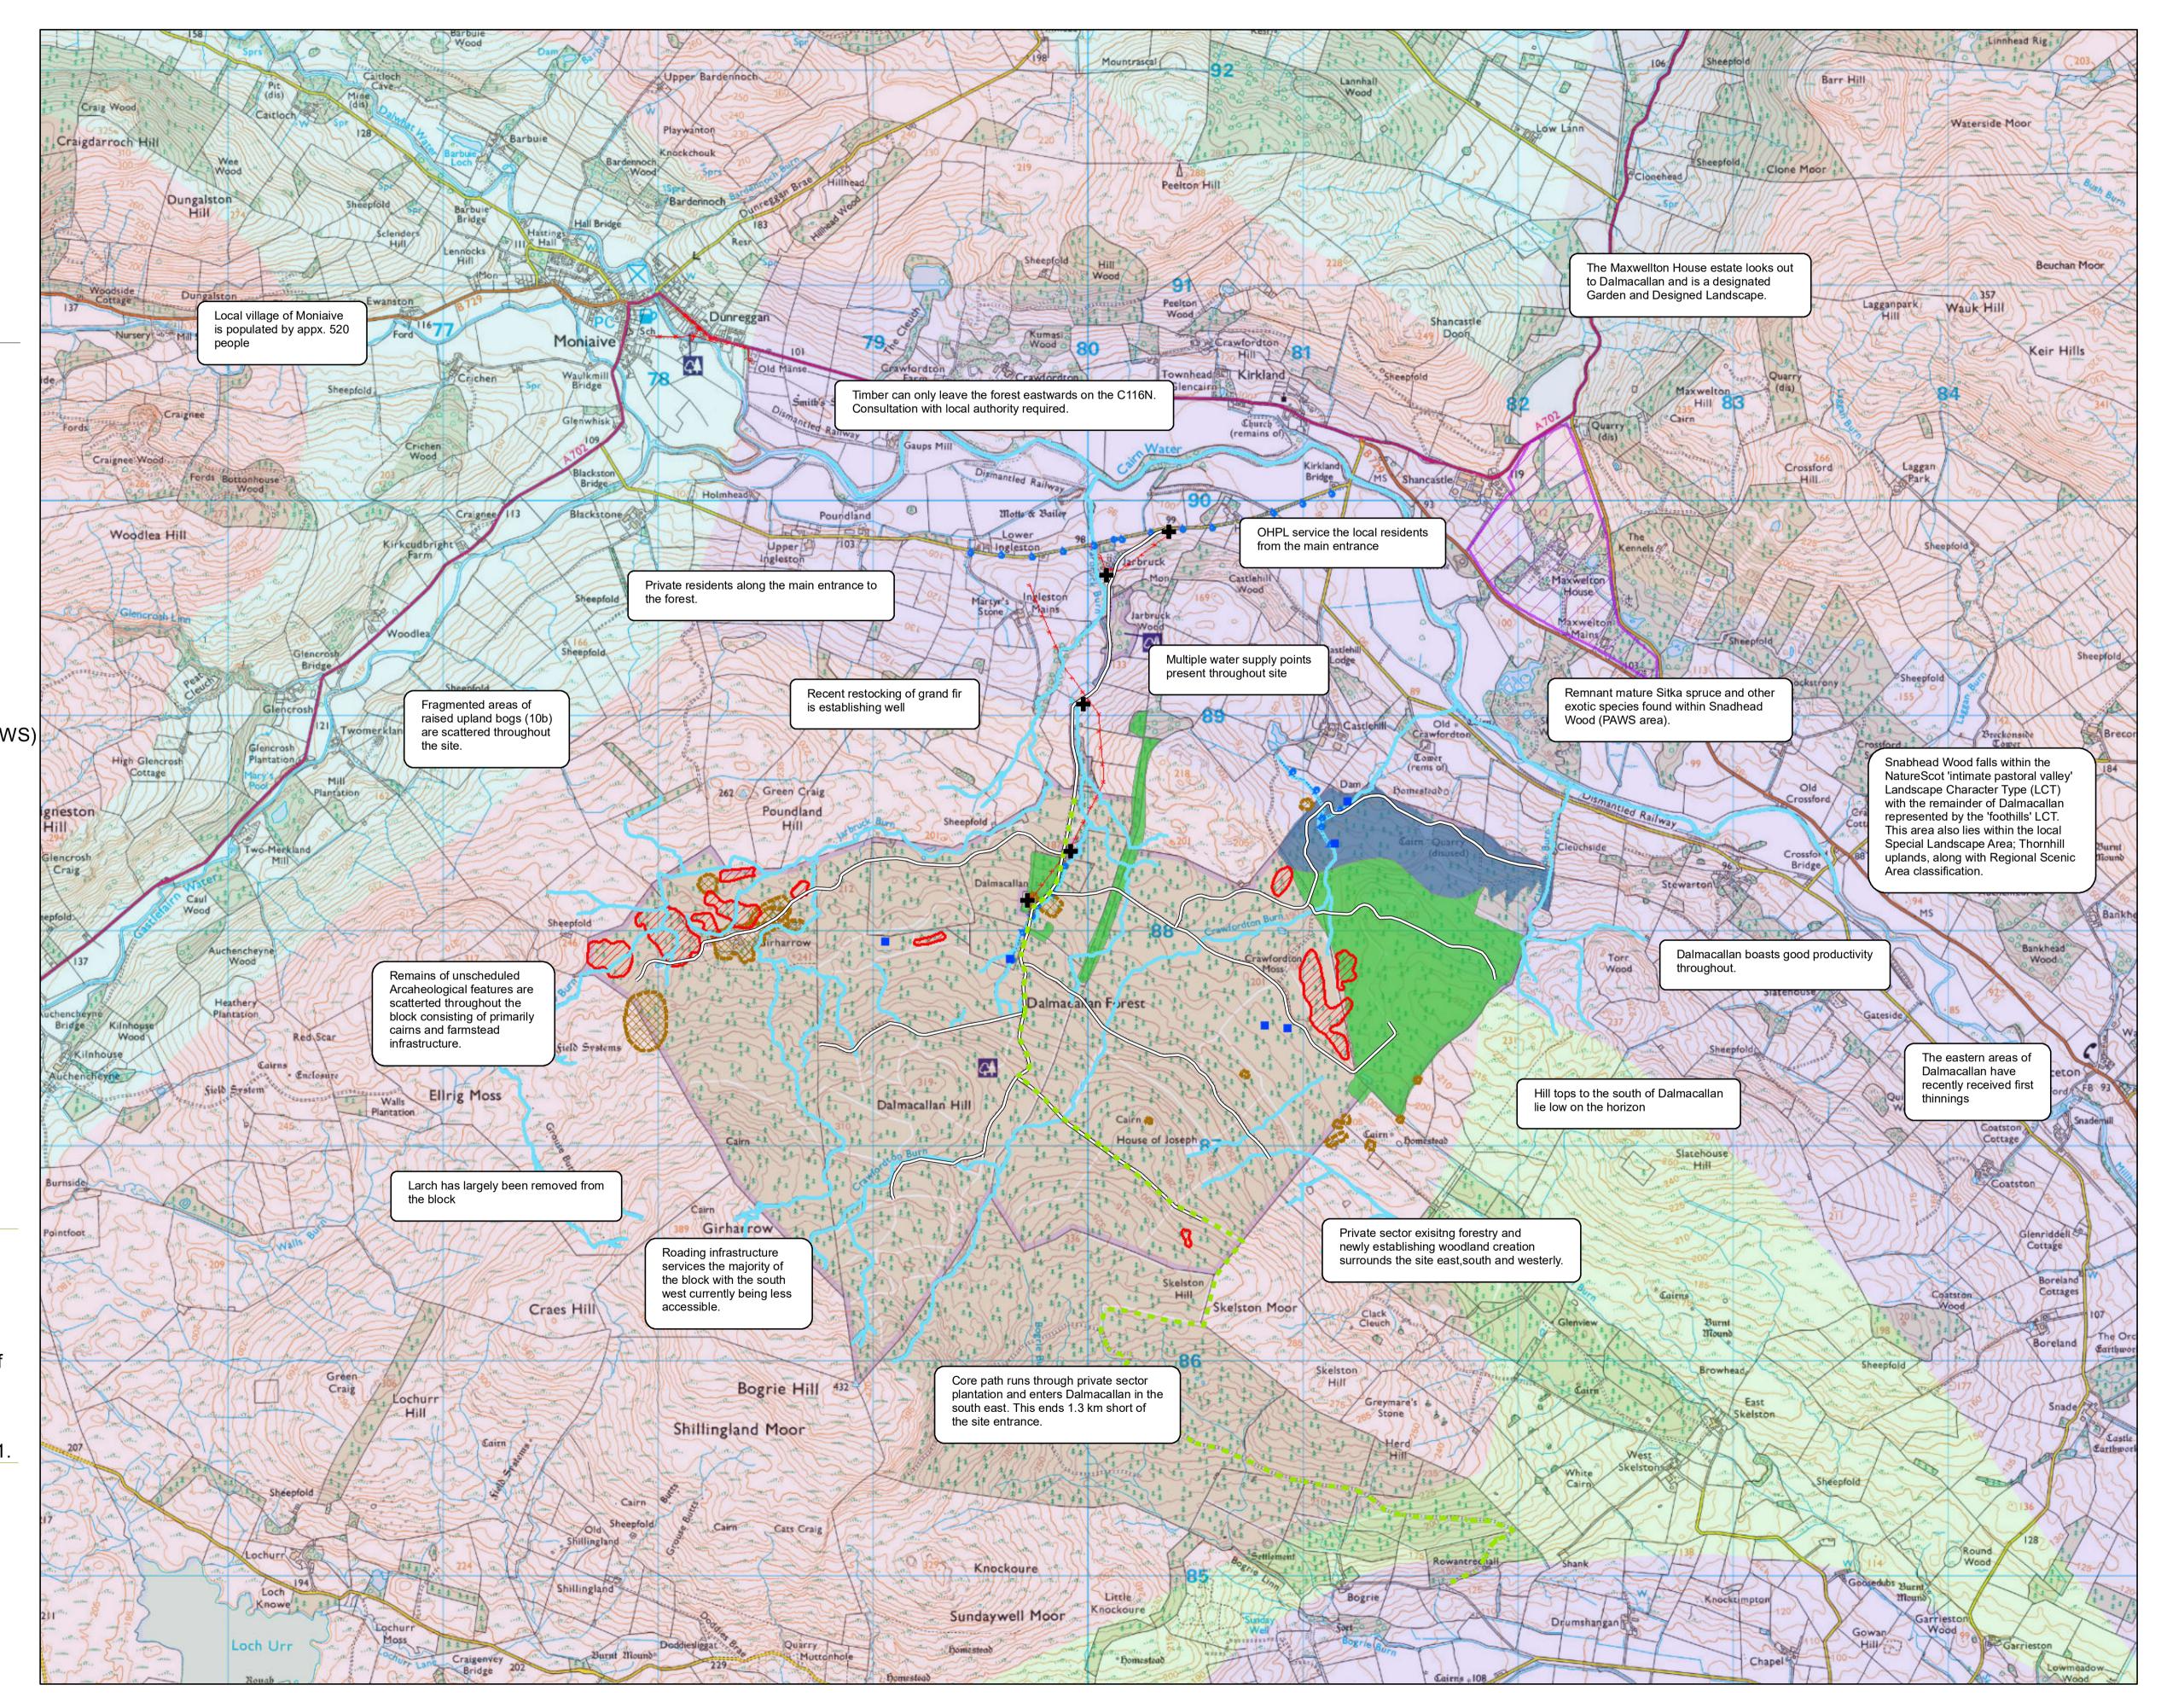

## Dalmacallan Map 2: Key Features

Author: Tom Harvey

Scale @ A1: 1:15,000

Date: 27/04/2021

| Neię                                   | ghbours                                        |
|----------------------------------------|------------------------------------------------|
| Cor                                    | e Path                                         |
|                                        | est Roads                                      |
| Wat                                    | er Supply Points                               |
| •····• Wat                             | er Pipelines                                   |
| —— Wat                                 | ercourses                                      |
| × ···································· | Power Lines                                    |
| Upla                                   | and Raised Bog                                 |
| Heri                                   | itage feature                                  |
| Plar                                   | ntation on formerly Ancient Woodland Site (PAV |
| Lon                                    | g-Established of plantation origin (LEPO)      |
| LANDSC                                 | APE                                            |
| Foo                                    | thills                                         |
| Inla                                   | nd Loch                                        |
| Intin                                  | nate Pastoral Valleys                          |
| Mide                                   | dle Dale (Valley)                              |
| Upla                                   | and Fringe                                     |
| Upla                                   | and Glens                                      |
| Gar                                    | den and Designed Landscape                     |
|                                        |                                                |
|                                        |                                                |
|                                        |                                                |

Reproduced by permission of Ordnance Survey on behalf of HMSO. © Crown copyright and database right [2021]. All rights reserved. Ordnance Survey Licence number [100021242].

1.6

© Getmapping Plc and Bluesky International Limited 2021.