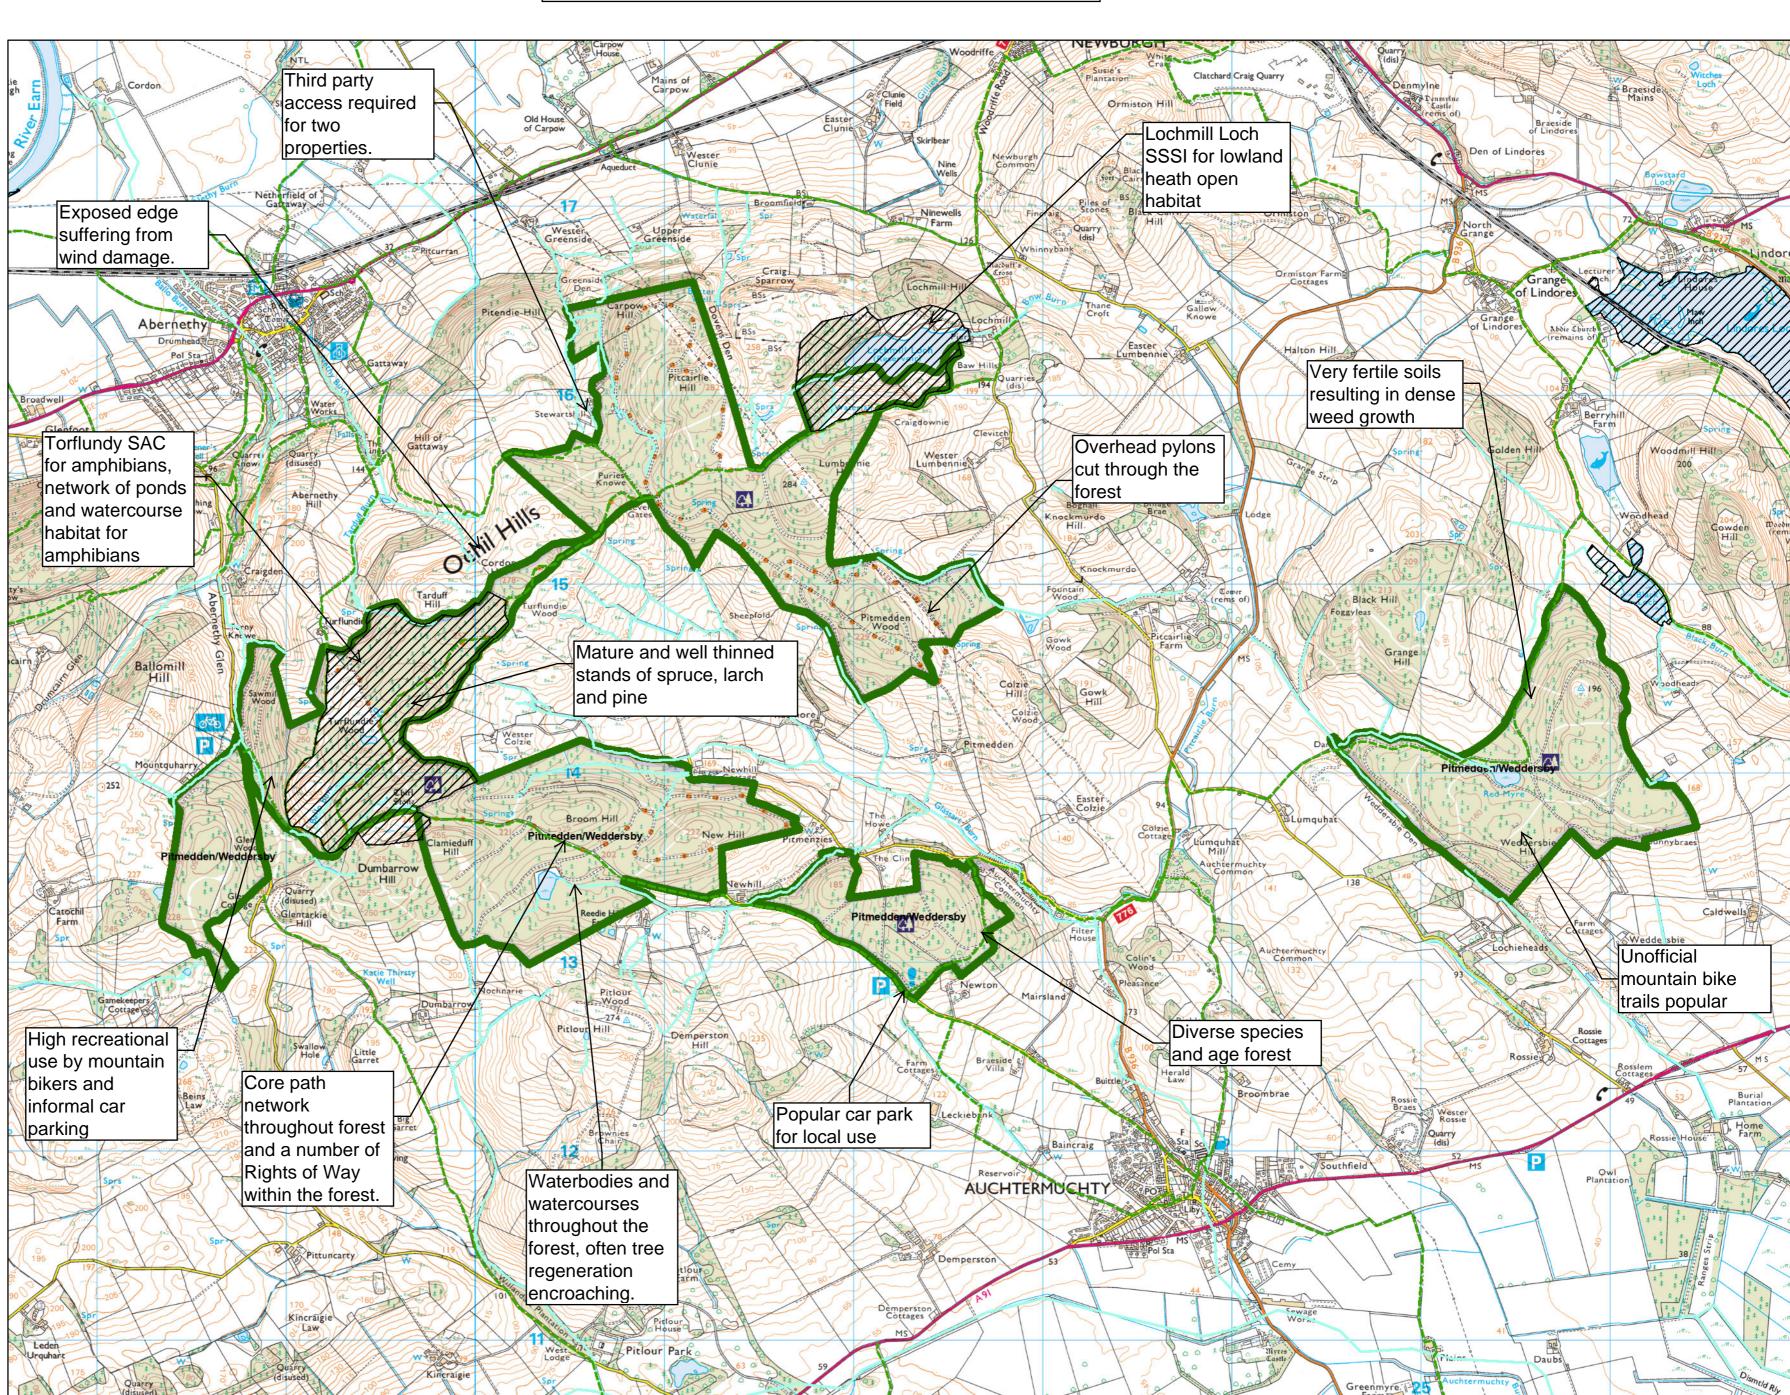

# Pitmedden and Weddersby Issues Map

#### Legend

Sites of Special Scientific Interes

#### **Core Paths**

Core Pat

#### Watercourses

Watercourses

#### **Blocks**

Blocks

Reproduced by permission of Ordnance Survey on behalf of HMSO.
© Crown copyright and database right 2023. All rights reserved.
Ordnance Survey Licence number 100024925.
© Getmapping Plc and Bluesky International Limited 2023.