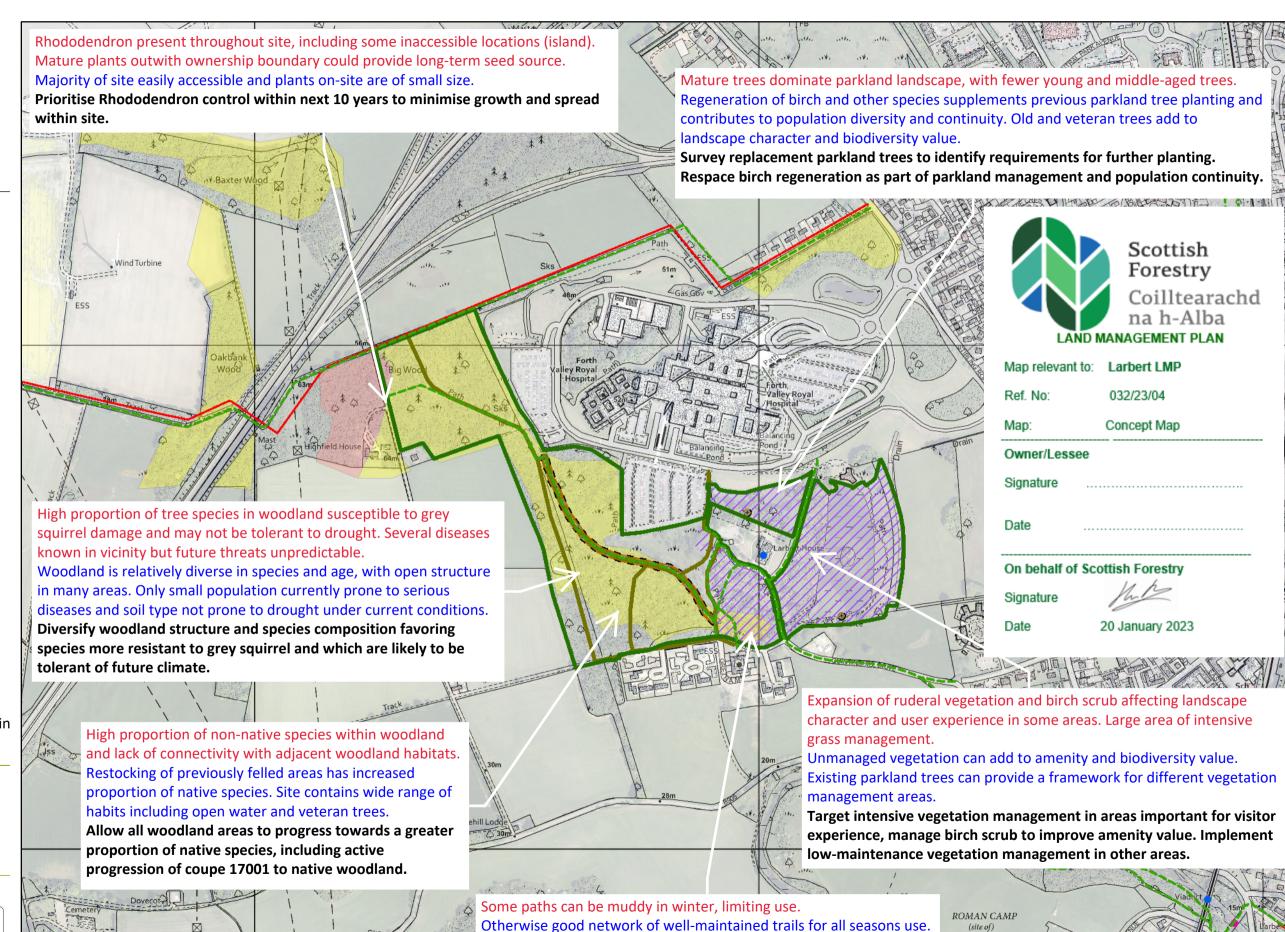

## **Larbert Concept**

(Constraints, opportunities

and concept)

Author: Sandy Davidson

Scale @ A3: 1:7,500

Date: 03/08/2022

LMP boundary

Core paths

#### **Rights of Way**

- Vindicated
- Asserted
- Claimed
- Other
- Los
- FLS recreation routes
- Key heritage features
- Existing parkland area

#### **Listed Buildings**

- A
- R
- C

### **Ancient Woodland Inventory**

- Ancient semi-natural origin
- Long-establioshed plantation origin
- Other (on Roy map)

Reproduced by permission of Ordnance Survey on behalf of HMSC © Crown copyright and database right 2022. All rights reserved. Ordnance Survey Licence number 100024925. © Getmapping Plc and Bluesky International Limited 2022.

Scotland's national forests and land are responsibly managed to the UK Woodland Assurance Standard

Maintain current path network and consider options for upgraded

routes where feasible.