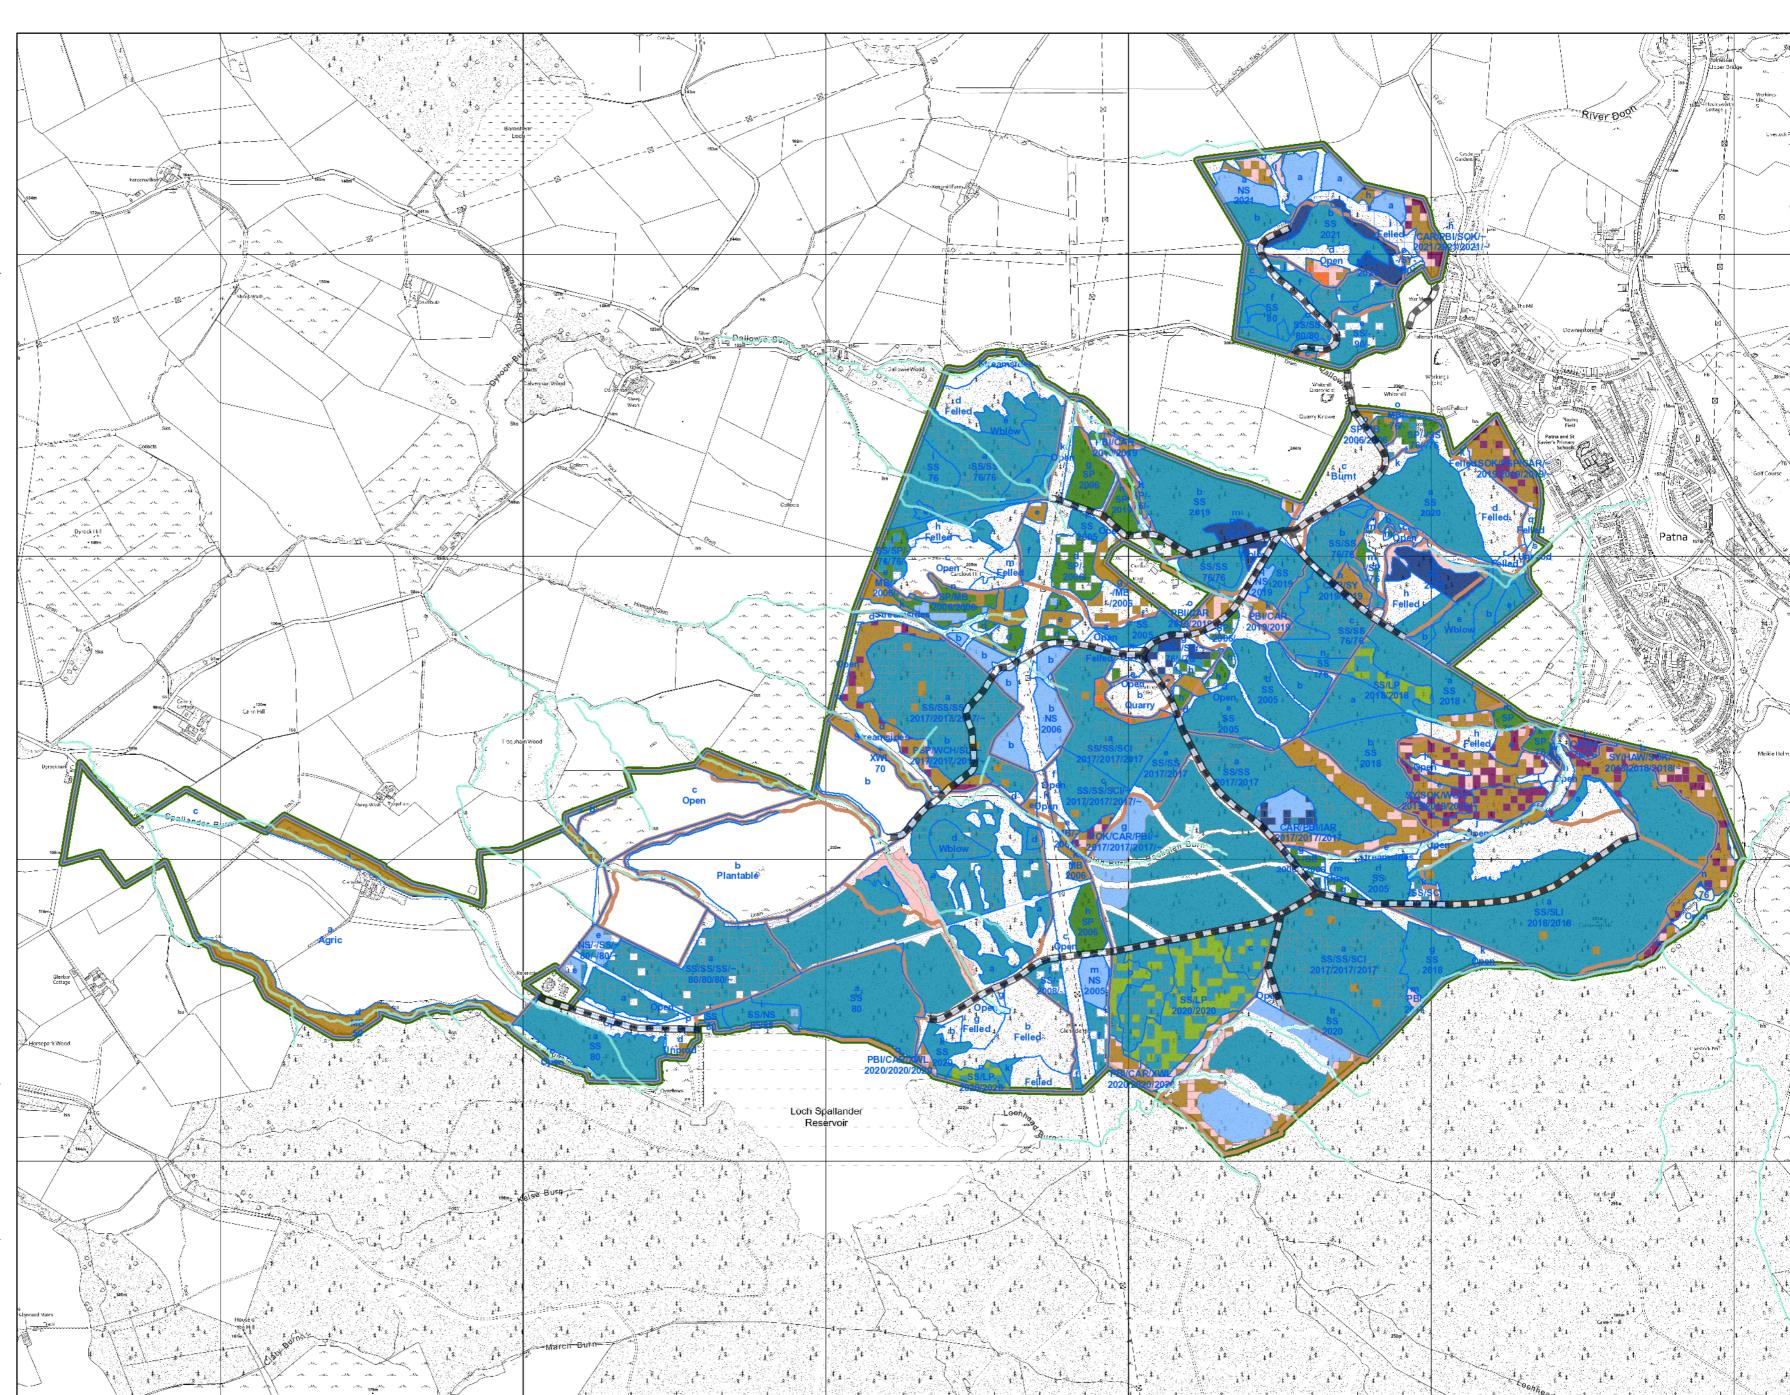

## Map 8 - Current Woodland Composition

Author: Laura Green
Scale @ A2: 1:12,500

Date: 07/03/2023

## Legend

Forest Roads

Watercourses

Watercourses

Sub-compartments

Sub-compartments

Management Coupes

## Component Visualisation (Species)

Ash

Beecl

Birch

■ Oal

Other Broadleav

Other Conifers

Douglas Fir

Larcl

Lodgepole Pine

Norway Spruce

Scots Pin

Sitka Spruce

No Species

0 0.0750.15 0.3 0.45 0.6

Reproduced by permission of Ordnance Survey on behalf of HMSO.
© Crown copyright and database right 2023. All rights reserved.
Ordnance Survey Licence number 100024925.
© Getmapping Plc and Bluesky International Limited 2023.