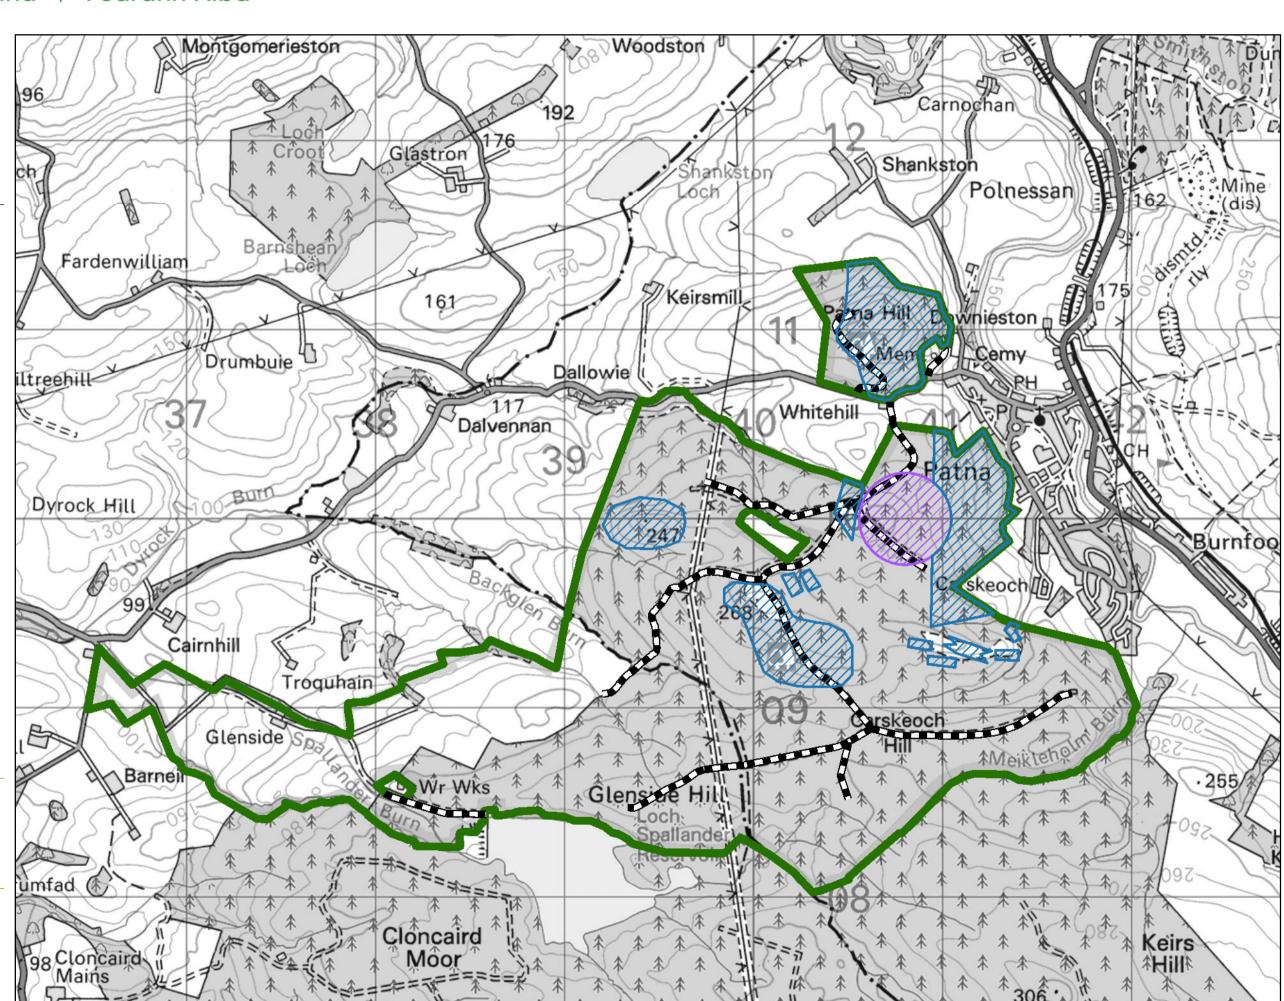

## Map 13 - Mining Danger Areas

Author: Laura Green Scale @ A3: 1:20,000

Date: 14/06/2022

## Legend

#### **Danger Areas**

Coal Measures Mining Hazard - High
Risk

Coal Measures Mining Hazard Medium Risk

Mineral Working Mining hazard - high
risk

Mineral Working Mining hazard medium risk

### **Forest Roads**

■ Forest Roads

#### **Blocks**

Blocks

Reproduced by permission of Ordnance Survey on behalf of HMSO.

© Crown copyright and database right 2022. All rights reserved.
Ordnance Survey Licence number 100024925.

© Getmapping Plc and Bluesky International Limited 2022.