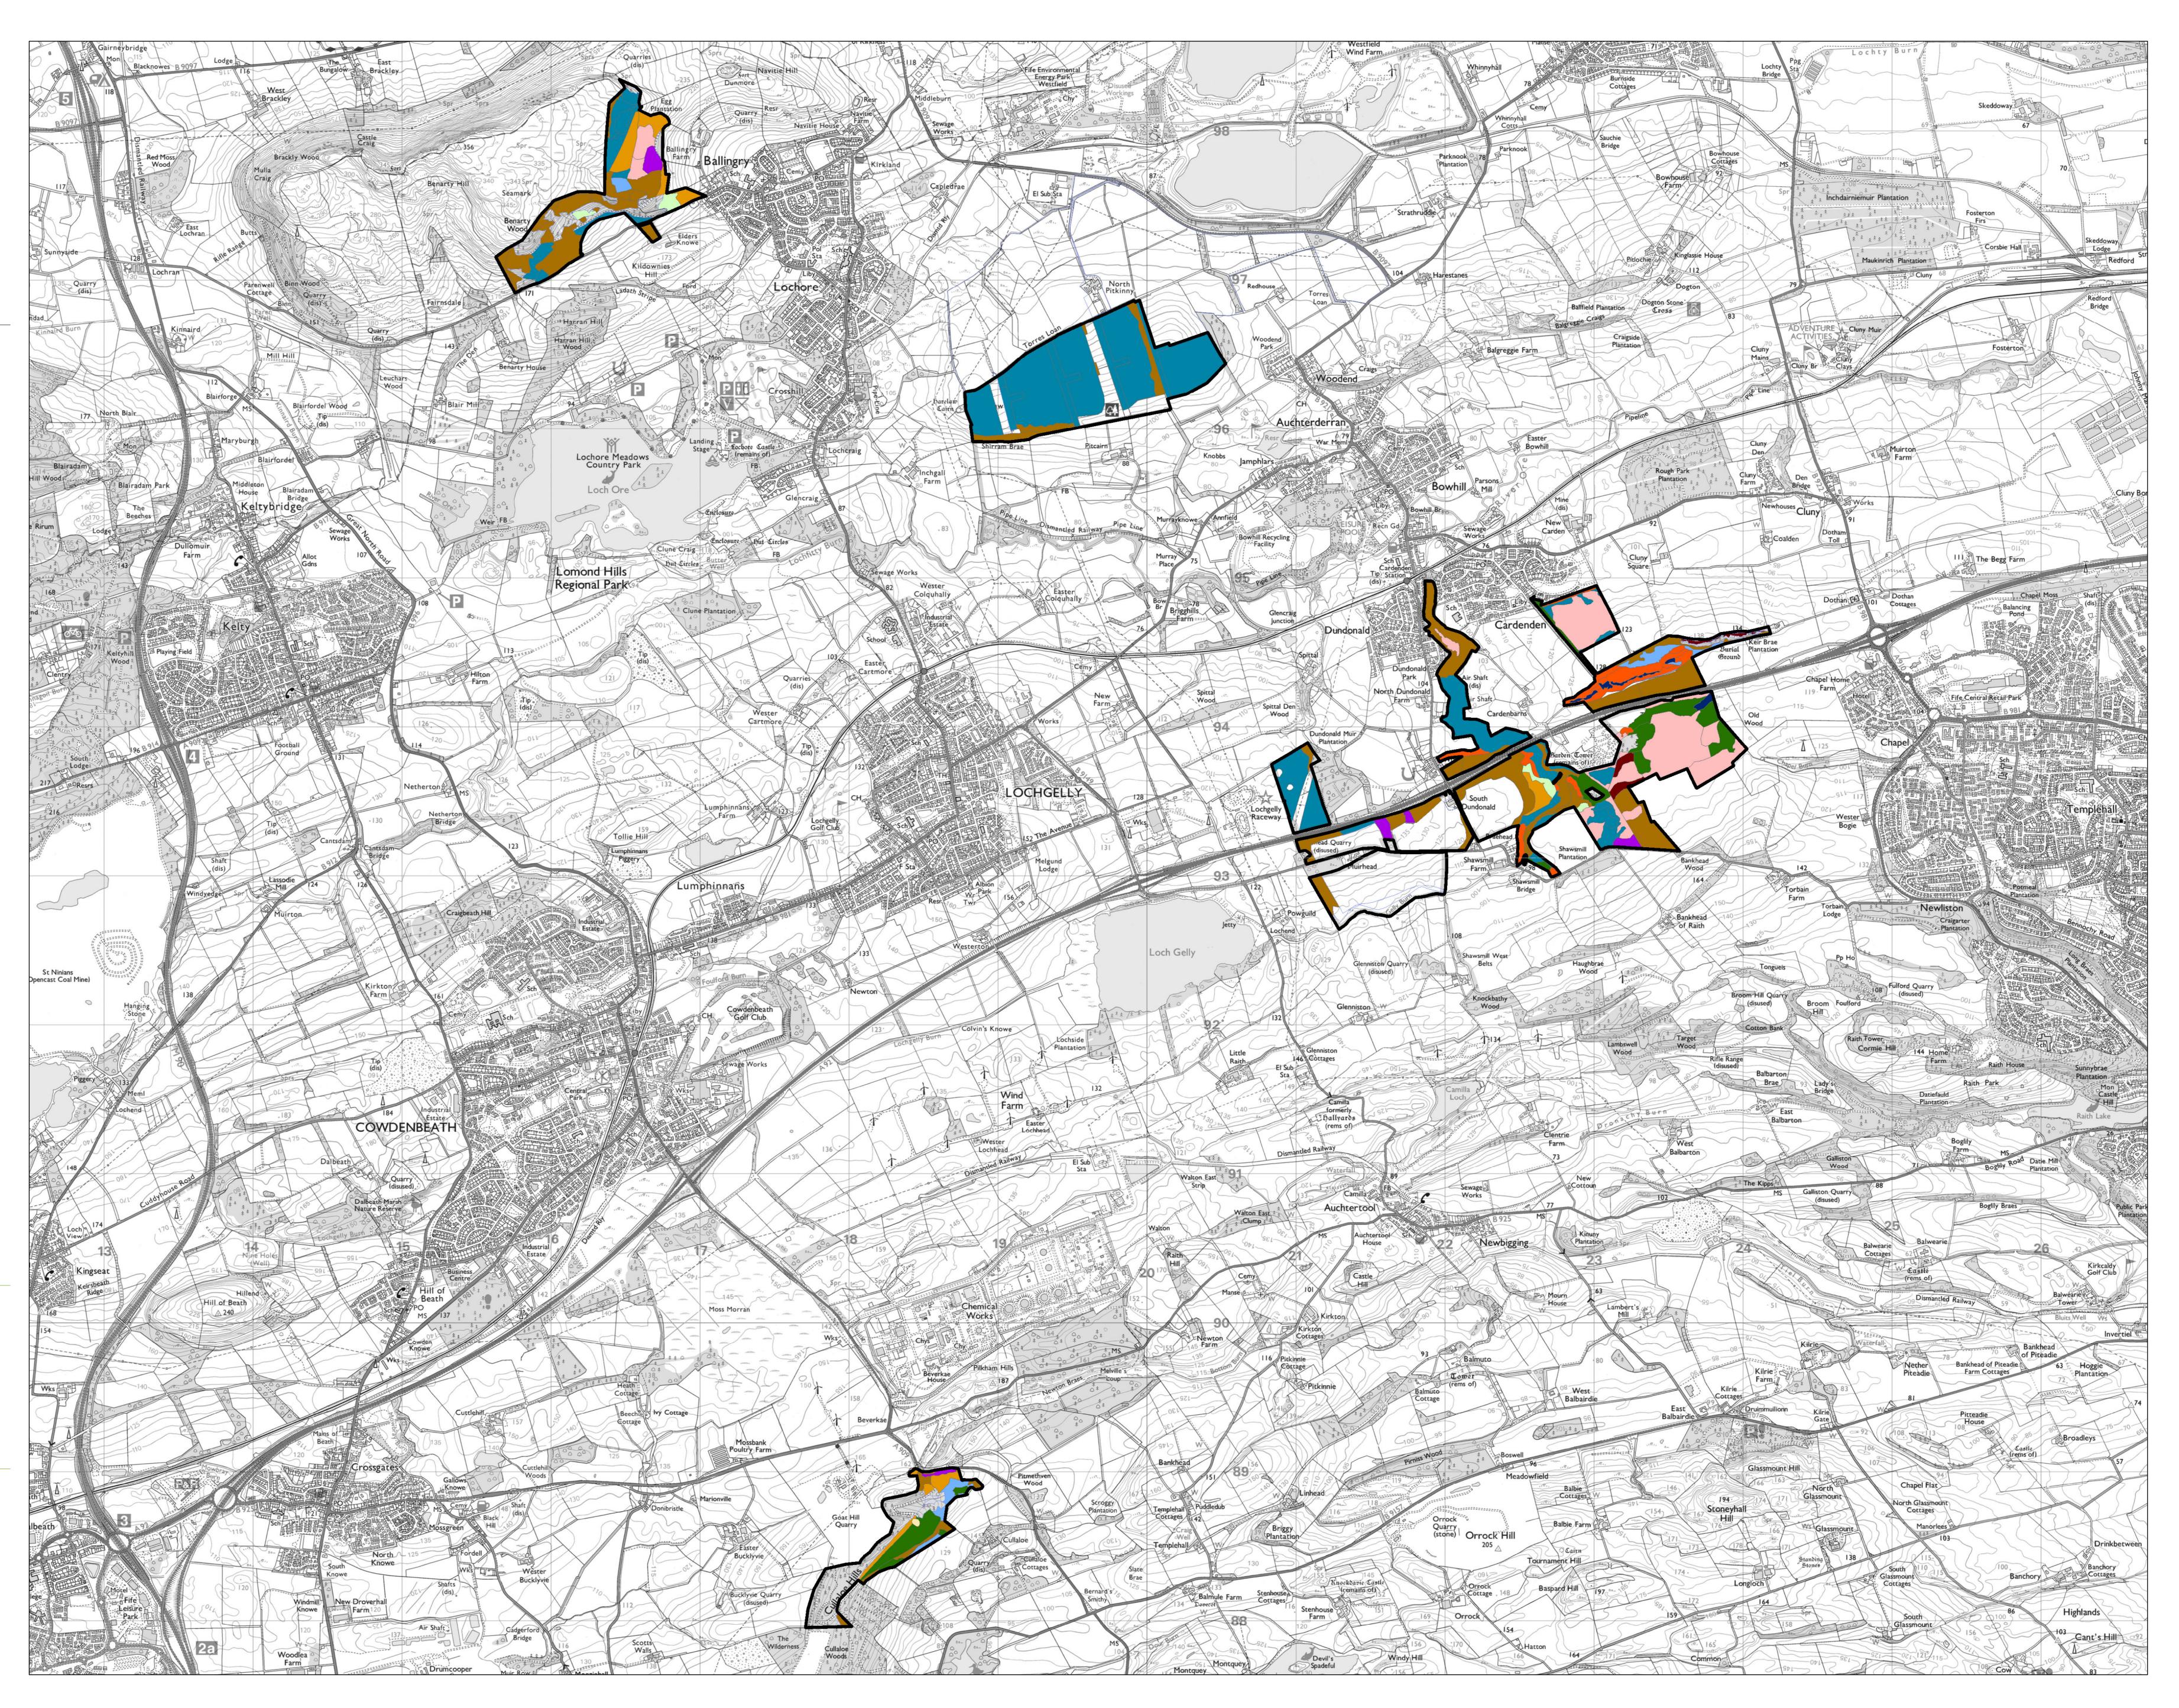

## SE Fife Woods LMP M7 **Current Species**

Scale @ A0: 1:15,000

Date: 22/11/2024

## Legend

Land Management Plan Area

Sub-compartment primary species component

- Ash
- Beech
- Birch
- Oak
- Native Mixed/Other Broadleaves
- Other/Mixed Broadleaves
- Other/Mixed Conifers
- Douglas Fir
- Larch
- Lodgepole Pine
- Norway Spruce
- Scots Pine
- Sitka Spruce
- No Species

Reproduced by permission of Ordnance Survey on behalf of HMSO. © Crown copyright and database right 2024. All rights reserved. Ordnance Survey Licence number 100024925. © Getmapping Plc and Bluesky International Limited 2024.