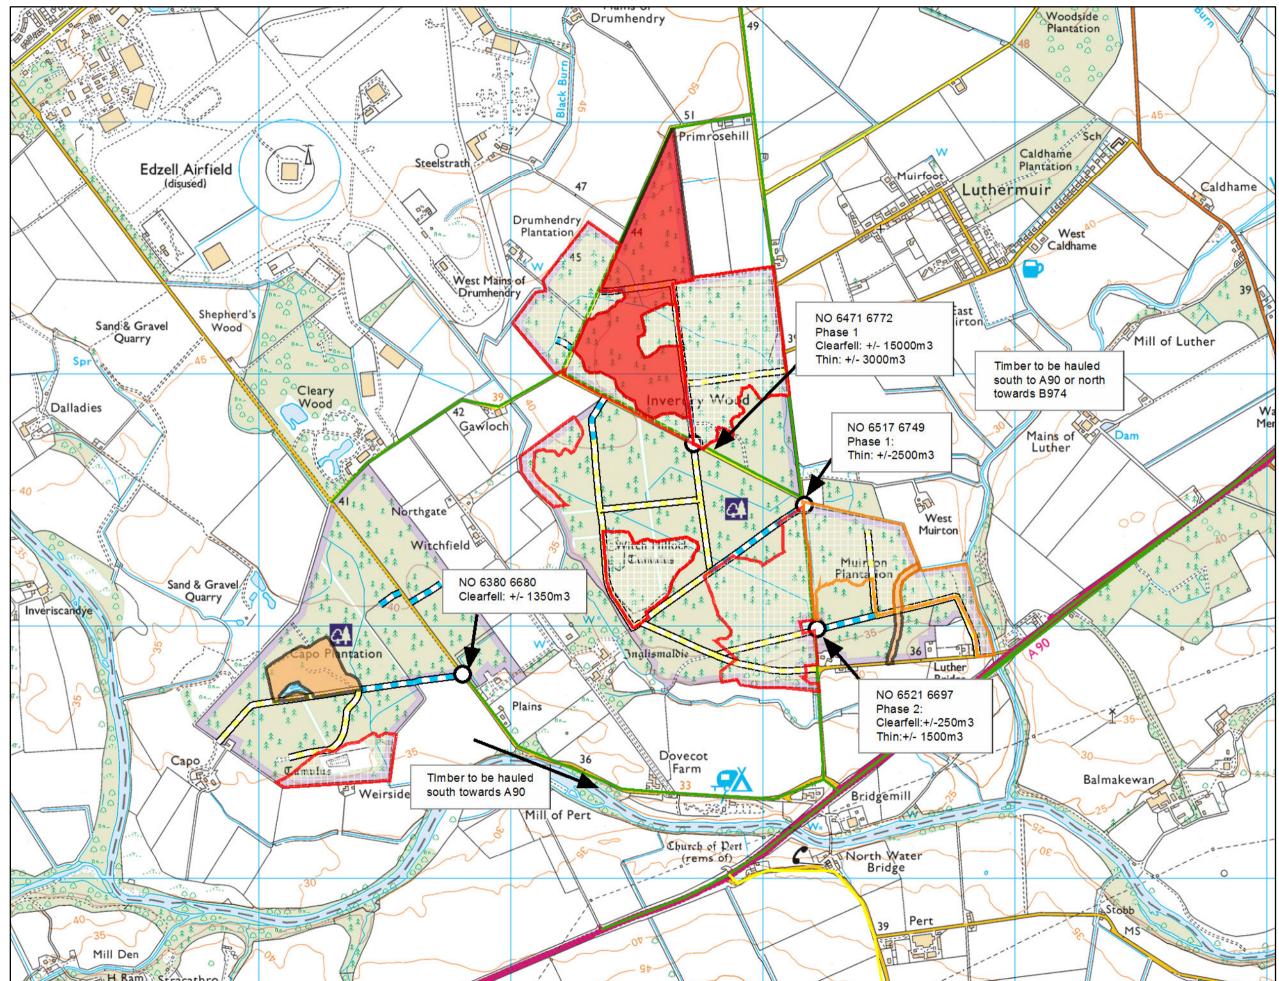

### Map 7 - Timber Haulage1

Author: Eelco De Jong Scale @ A3: 1:15,000 Date: 14/01/2025

#### Legend

#### **Timber Transport Routes**

- Agreed Route
- Consultation Route
- Restricted Route
- \_\_\_\_ Severely Restricted Route
- Excluded Route
- -- In Forest Haul Road
- \_ One Way Agreed Route
- -- Permit Route

## Forest Roads (Classification)

- Class A
- Class B
- Class C
- Restricted
- Transfer Point
- Unclassified

0 0.050.1 0.2 0.3 0.4

Reproduced by permission of Ordnance Survey on behalf of HMSO. © Crown copyright and database right 2025. All rights reserved. Ordnance Survey Licence number 100024925. © Getmapping Plc and Bluesky International Limited 2025.