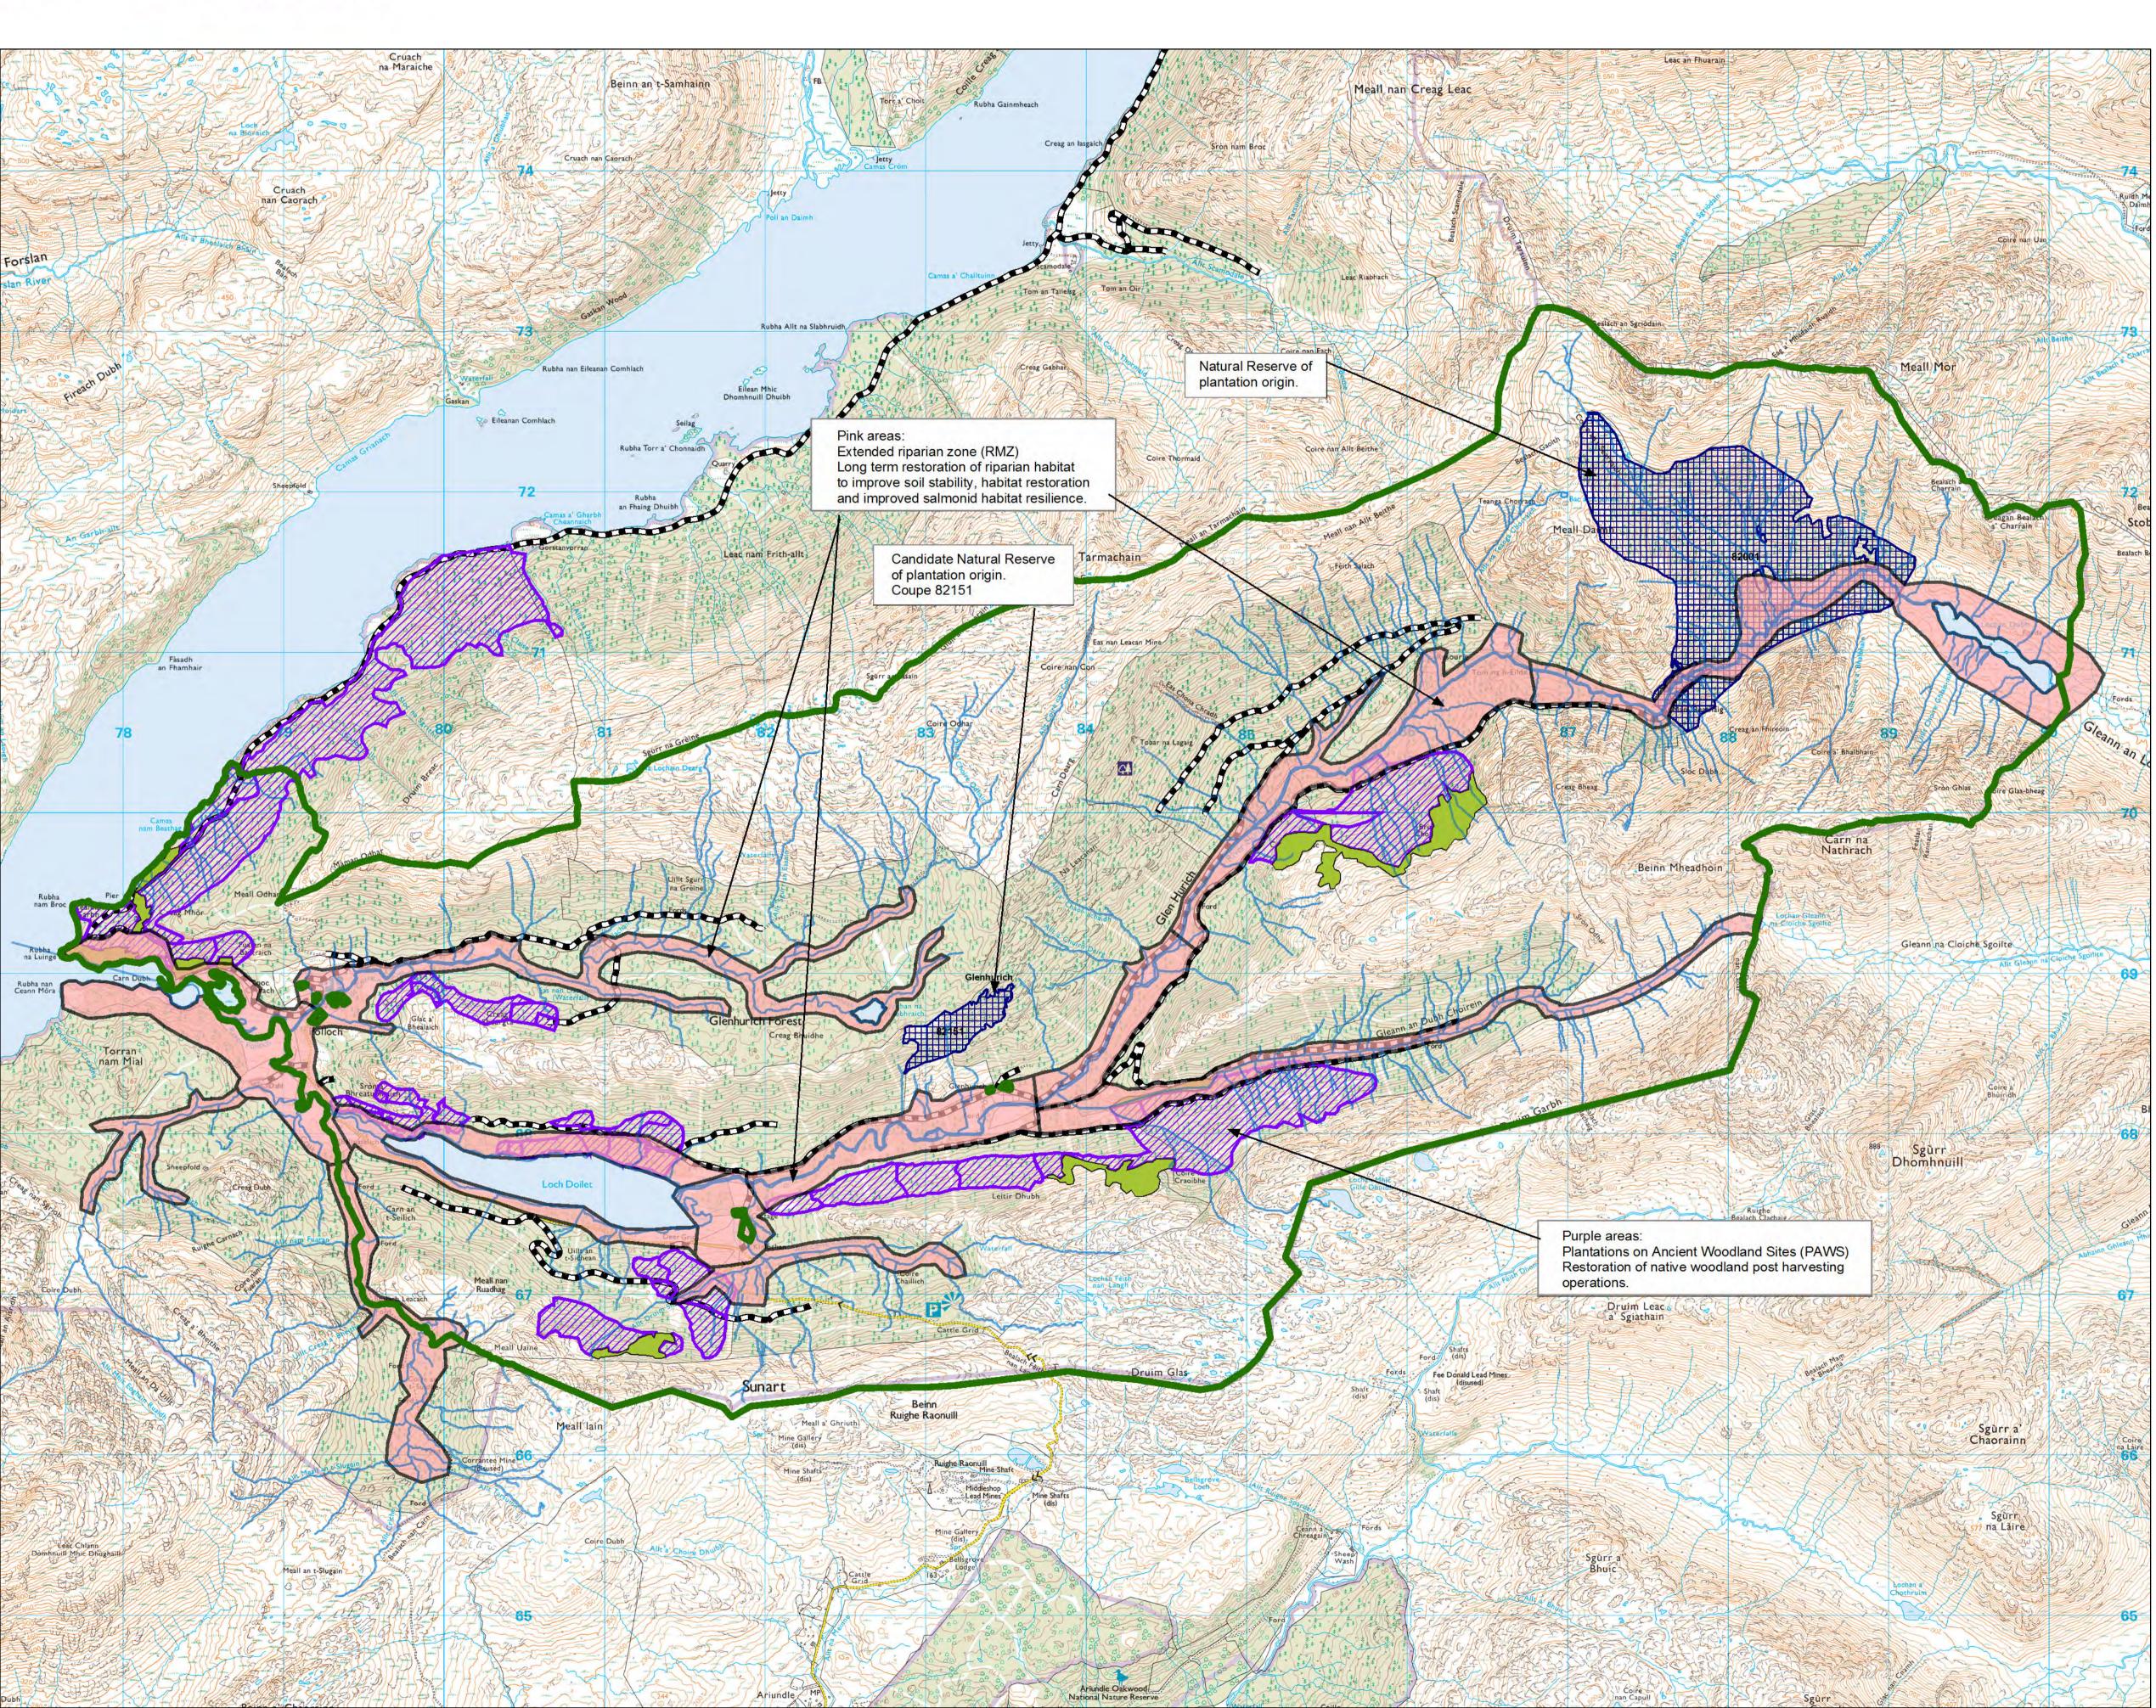

## NRs, ASNW, PAWS, RMZ

Author: Catriona Maclennan Scale @ A1: 1:20,000 Date: 08/08/2023

| Legend       |                               |
|--------------|-------------------------------|
| Blocks       |                               |
|              | Blocks                        |
| —            | Watercourses                  |
|              | riparian_units_v50            |
|              | Scenario Management<br>Coupes |
| ASNW         |                               |
|              | Yes                           |
|              | PAWS                          |
| Forest Roads |                               |
|              | Forest Roads                  |
|              |                               |
|              |                               |

Reproduced by permission of Ordnance Survey on behalf of HMSO. © Crown copyright and database right 2023. All rights reserved. Ordnance Survey Licence number 100024925. © Getmapping Plc and Bluesky International Limited 2023.